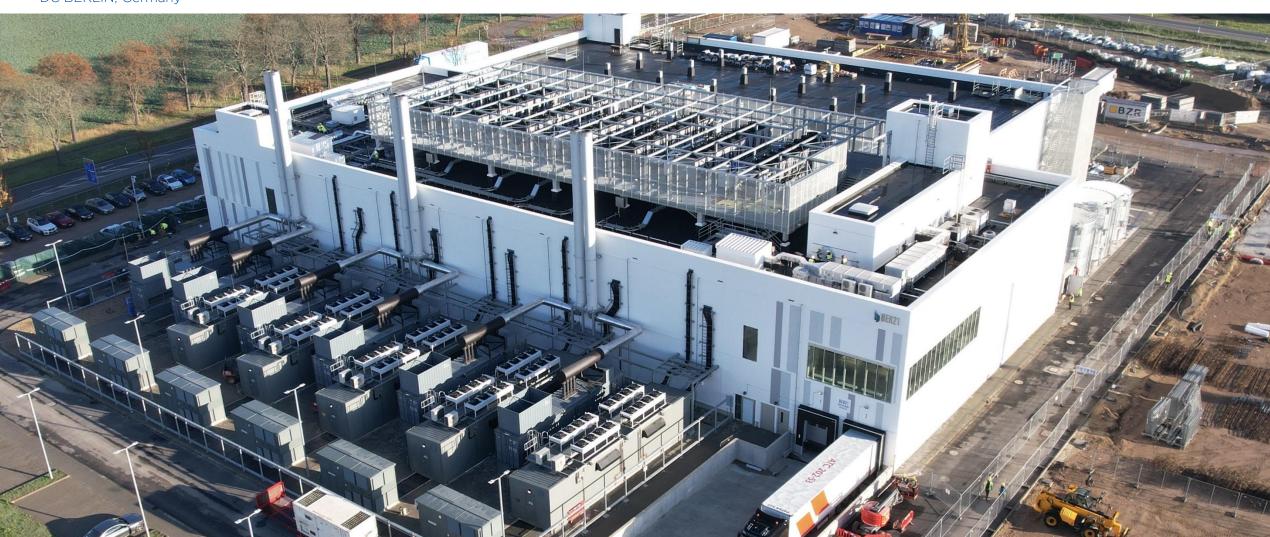

## TYPE a - AGAINST THE FAÇADE OF THE BUILDING / MAST / STACK

DC BERLIN, Germany