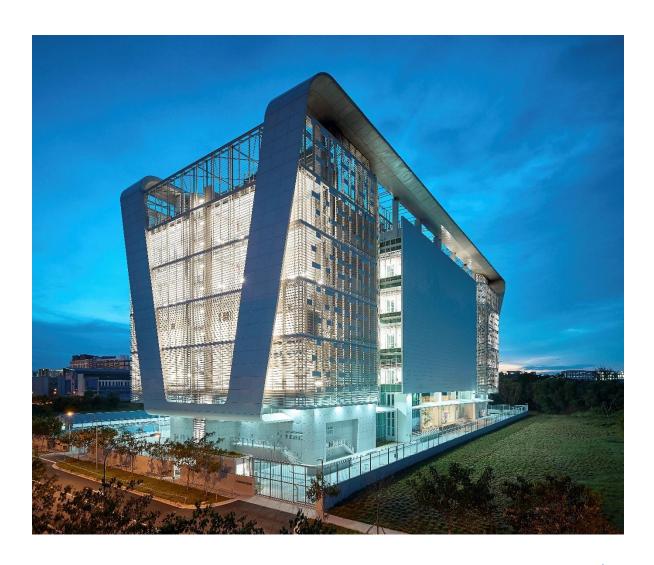

JEREMIAS GROUP

EXHAUST SOLUTIONS FOR EMERGENCY POWER
GENERATOR SET INSTALLATIONS IN

DATA CENTRES







### TYPES OF DC DESIGN - THE EXHAUST PRESPECTIVE

#### JEREMIAS EXPERIENCE

#### External Containerised Gen sets

- Type a Against the façade of the building / mast / Stack
- Type b Multistorey External Energy Center
- Type c Vertical exhaust directly on the container
- Type d Freestanding Structures / Stacks
- Type e Inside the ventilation shaft

#### Containerised Multi-storey design

- Type a High riser building into a central shaft
- Type b High riser external installation at the façade

#### Internal, Gen sets inside the building

- Type a Supported/ cantilevered by the building
- Type b With mast / rail / pole for support and brackets
- Type c Internal multistorey installation





## **EXTERNAL CONTAINERISED GEN SETS**

# jeremias® CHIMNEY SYSTEMS

## TYPE a - AGAINST THE FAÇADE OF THE BUILDING / MAST / STACK

DC xxx Spain







## TYPE a - AGAINST THE FAÇADE OF THE BUILDING / MAST / STACK

DC BERLIN, Germany



#### TYPE b - MULTISTOREY EXTERNAL ENERGY CENTER



DC MADRID - Spain







# Jeremias® CHIMNEY SYSTEMS

#### TYPE c - VERTICAL EXHAUST DIRECTLY ON THE CONTAINER

DC OREGON - USA





# Jeremias CHIMNEY SYSTEMS

### TYPE d - FRESTANDING STRUCTURES / STACKS

DC AMSTERDAM, Netherlands



# jeremias® CHIMNEY SYSTEMS

### TYPE d - FRESTANDING STRUCTURES / STACKS

DC BERLIN, Germany





# jeremias CHIMNEY SYSTEMS

## TYPE d - FRESTANDING STRUCTURES / STACKS

DC FRANKFURT, Germany





# jeremias CHIMNEY SYSTEMS

#### TYPE e - INSIDE THE VENTILATION SHAFT