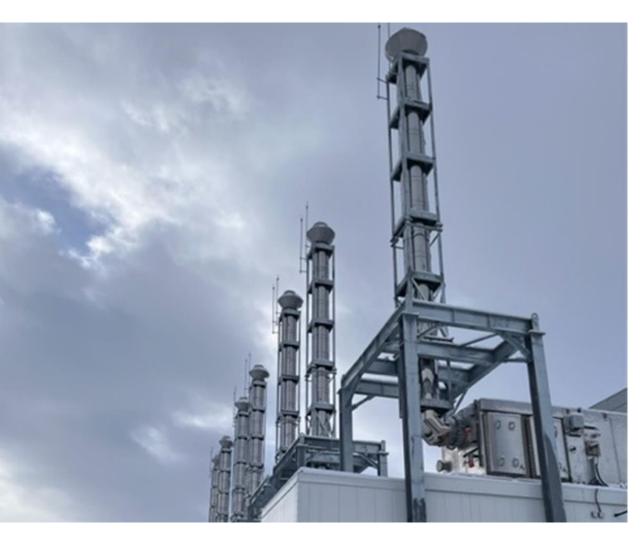

pe e Inside the ventilation shaft

#### Containerised Multi-storey design

- Type a High riser building into a central shaft
- Type b High riser external installation at the façade

#### Internal, Gen sets inside the building

- Type a Supported/ cantilevered by the building
- Type b With mast / rail / pole for support and brackets
- Type c Internal multistorey installation





## **EXTERNAL CONTAINERISED GEN SETS**

# jeremias® CHIMNEY SYSTEMS

## TYPE a - AGAINST THE FAÇADE OF THE BUILDING / MAST / STACK

DC xxx Spain







## TYPE a - AGAINST THE FAÇADE OF THE BUILDING / MAST / STACK

DC BERLIN, Germany



#### TYPE b - MULTISTOREY EXTERNAL ENERGY CENTER



DC MADRID - Spain







# Jeremias® CHIMNEY SYSTEMS

#### TYPE c - VERTICAL EXHAUST DIRECTLY ON THE CONTAINER

DC OREGON - USA





# Jeremias CHIMNEY SYSTEMS

### TYPE d - FRESTANDING STRUCTURES / STACKS

DC AMSTERDAM, Netherlands



# jeremias® CHIMNEY SYSTEMS

### TYPE d - FRESTANDING STRUCTURES / STACKS

DC BERLIN, Germany





# jeremias CHIMNEY SYSTEMS

## TYPE d - FRESTANDING STRUCTURES / STACKS

DC FRANKFURT, Germany





# jeremias CHIMNEY SYSTEMS

#### TYPE e - INSIDE THE VENTILATION SHAFT

DC LONDON, UK







## **CONTAINERISED MULTI-STOREY DESIGN**

# jeremias® CHIMNEY SYSTEMS

#### TYPE a - HIGH RISER BUILDING INTO A CENTRAL SHAFT







#### TYPE a - HIGH RISER BUILDING INTO A CENTRAL SHAFT





## TYPE b - HIGH RISER EXTERNAL INSTALLATION AT THE FAÇADE







# INTERNAL GEN SETS INSIDE THE BUILDING

# **Jeremias**® CHIMNEY SYSTEMS

## TYPE a - SUPPORTED/ CANTILEVERED BY THE BUILDING

DC FRANKFURT Ge