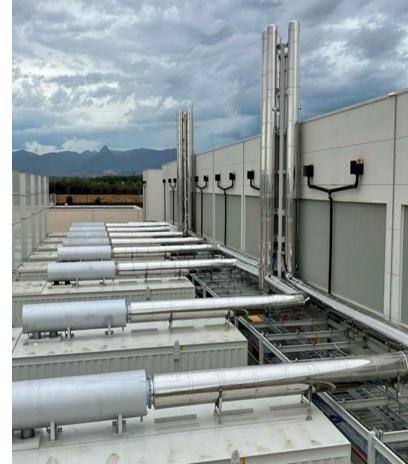

## TYPE a - AGAINST THE FAÇADE OF THE BUILDING / MAST / STACK

DC BERLIN, Germany