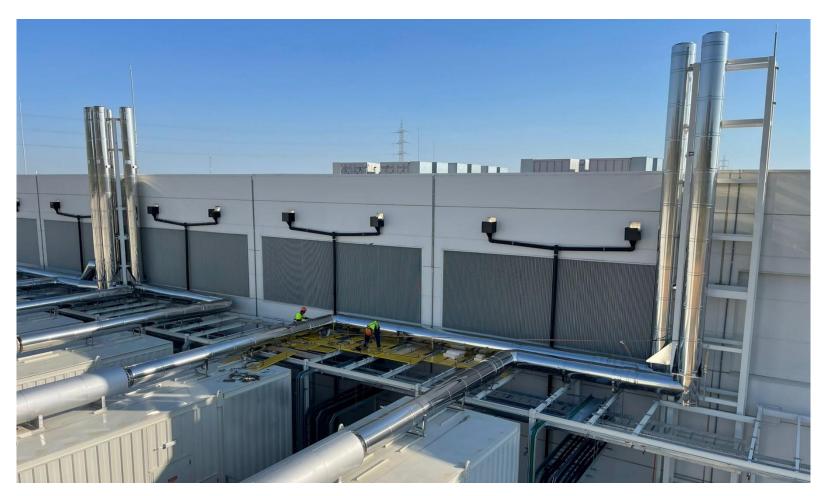

## TYPE a - AGAINST THE FAÇADE OF THE BUILDING / MAST / STACK

DC BERLIN, Germany