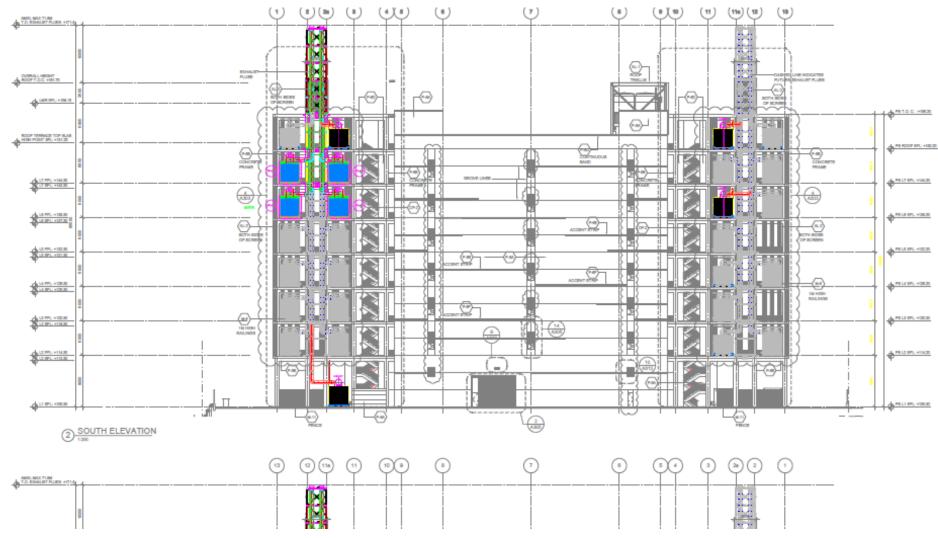

#### Containerised Multi-storey design

- Type a High riser building into a central shaft
- Type b High riser external installation at the façade

#### TYPE a - HIGH RISER BUILDING INTO A CENTRAL SHAFT