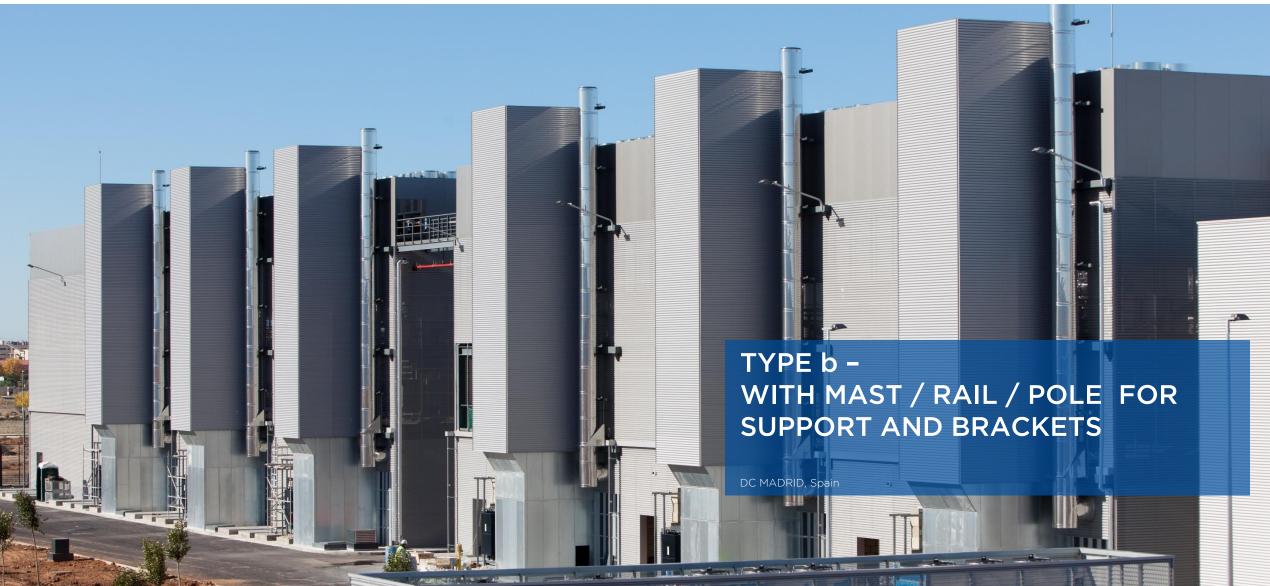

#### Internal, Gen sets inside the building

- Type a Supported/ cantilevered by the building
- Type b With mast / rail / pole for support and brackets
- Type c Internal multistorey installation