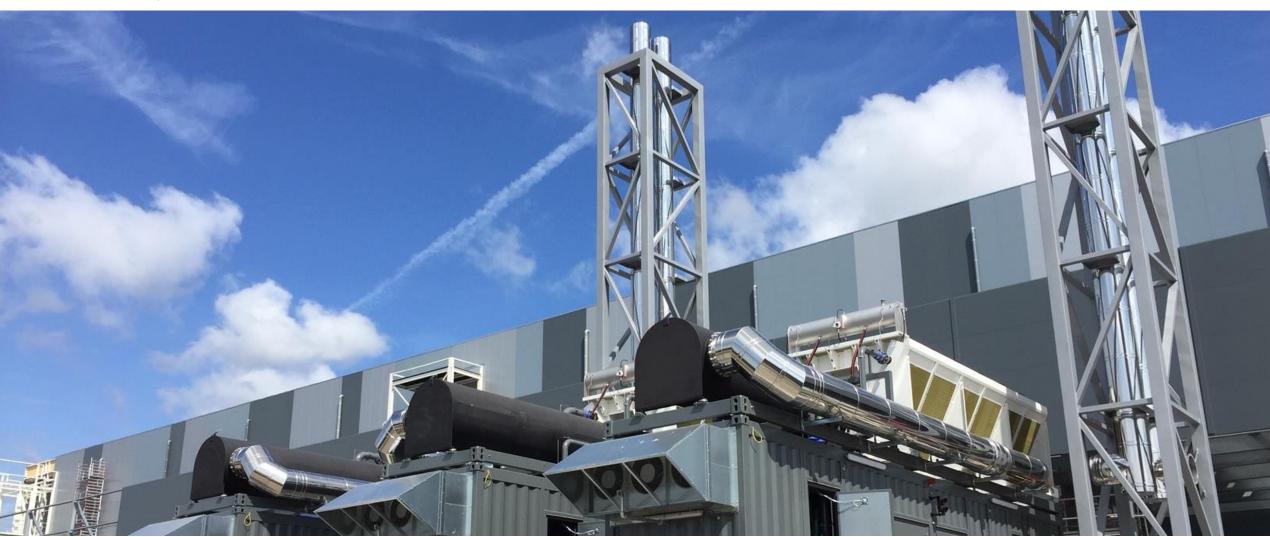

nto a central shaft
- Type b High riser external installation at the façade

#### Internal, Gen sets inside the building

- Type a Supported/ cantilevered by the building
- Type b With mast / rail / pole for support and brackets
- Type c Internal multistorey installation





## **EXTERNAL CONTAINERISED GEN SETS**

# jeremias® CHIMNEY SYSTEMS

## TYPE a - AGAINST THE FAÇADE OF THE BUILDING / MAST / STACK

DC xxx Spain







## TYPE a - AGAINST THE FAÇADE OF THE BUILDING / MAST / STACK

DC BERLIN, Germany



#### TYPE b - MULTISTOREY EXTERNAL ENERGY CENTER



DC MADRID - Spain







# Jeremias® CHIMNEY SYSTEMS

#### TYPE c - VERTICAL EXHAUST DIRECTLY ON THE CONTAINER

DC OREGON - USA





# Jeremias CHIMNEY SYSTEMS

### TYPE d - FRESTANDING STRUCTURES / STACKS

DC AMSTERDAM, Netherlands



# jeremias® CHIMNEY SYSTEMS

### TYPE d - FRESTANDING STRUCTURES / STACKS

DC BERLIN, Germany





# jeremias CHIMNEY SYSTEMS

## TYPE d - FRESTANDING STRUCTURES / STACKS

DC FRANKFURT, Germany





# jeremias CHIMNEY SYSTEMS

#### TYPE e - INSIDE THE VENTILATION SHAFT

DC LONDON, UK







## **CONTAINERISED MULTI-STOREY DESIGN**

# jeremias® CHIMNEY SYSTEMS

#### TYPE a - HIGH RISER BUILDING INTO A CENTRAL SHAFT







#### TYPE a - HIGH RISER BUILDING INTO A CENTRAL SHAFT





## TYPE b - HIGH RISER EXTERNAL INSTALLATION AT THE FAÇADE







# INTERNAL GEN SETS INSIDE THE BUILDING

# **Jeremias**® CHIMNEY SYSTEMS

## TYPE a - SUPPORTED/ CANTILEVERED BY THE BUILDING

DC FRANKFURT Germany













# Jeremias CHIMNEY SYSTEMS

#### TYPE c - INTERNAL MULTISTOREY INSTALLATION









#