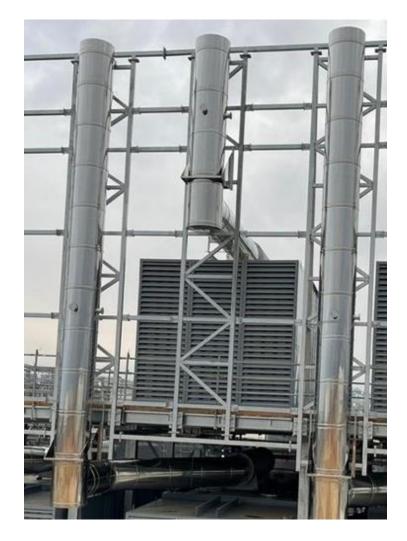

ergy Center
- Type c Vertical exhaust directly on the container
- Type d Freestanding Structures / Stacks
- Type e Inside the ventilation shaft

#### Containerised Multi-storey design

- Type a High riser building into a central shaft
- Type b High riser external installation at the façade

#### Internal, Gen sets inside the building

- Type a Supported/ cantilevered by the building
- Type b With mast / rail / pole for support and brackets
- Type c Internal multistorey installation





## **EXTERNAL CONTAINERISED GEN SETS**

# jeremias® CHIMNEY SYSTEMS

## TYPE a - AGAINST THE FAÇADE OF THE BUILDING / MAST / STACK

DC xxx Spain







## TYPE a - AGAINST THE FAÇADE OF THE BUILDING / MAST / STACK

DC BERLIN, Germany



#### TYPE b - MULTISTOREY EXTERNAL ENERGY CENTER



DC MADRID - Spain







# Jeremias® CHIMNEY SYSTEMS

#### TYPE c - VERTICAL EXHAUST DIRECTLY ON THE CONTAINER

DC OREGON - USA





# Jeremias CHIMNEY SYSTEMS

### TYPE d - FRESTANDING STRUCTURES / STACKS

DC AMSTERDAM, Netherlands



# jeremias® CHIMNEY SYSTEMS

### TYPE d - FRESTANDING STRUCTURES / STACKS

DC BERLIN, Germany





# jeremias CHIMNEY SYSTEMS

## TYPE d - FRESTANDING STRUCTURES / STACKS

DC FRANKFURT, Germany





# jeremias CHIMNEY SYSTEMS

#### TYPE e - INSIDE THE VENTILATION SHAFT

DC LONDON, UK







## **CONTAINERISED MULTI-STOREY DESIGN**

# jeremias® CHIMNEY SYSTEMS

#### TYPE a - HIGH RISER BUILDING INTO A CENTRAL SHAFT







#### TYPE a - HIGH RISER BUILDING INTO A CENTRAL SHAFT





## TYPE b - HIGH RISER EXTERNAL INSTALLATION AT THE FAÇADE







# INTERNAL GEN SETS INSIDE THE B