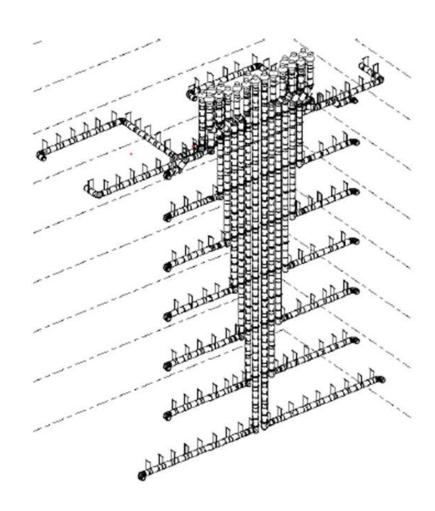

L ENERGY CENTER



DC MADRID - Spain







# Jeremias® CHIMNEY SYSTEMS

#### TYPE c - VERTICAL EXHAUST DIRECTLY ON THE CONTAINER

DC OREGON - USA





# Jeremias CHIMNEY SYSTEMS

### TYPE d - FRESTANDING STRUCTURES / STACKS

DC AMSTERDAM, Netherlands



# jeremias® CHIMNEY SYSTEMS

### TYPE d - FRESTANDING STRUCTURES / STACKS

DC BERLIN, Germany





# jeremias CHIMNEY SYSTEMS

## TYPE d - FRESTANDING STRUCTURES / STACKS

DC FRANKFURT, Germany





# jeremias CHIMNEY SYSTEMS

#### TYPE e - INSIDE THE VENTILATION SHAFT

DC LONDON, UK







## **CONTAINERISED MULTI-STOREY DESIGN**

# jeremias® CHIMNEY SYSTEMS

#### TYPE a - HIGH RISER BUILDING INTO A CENTRAL SHAFT







#### TYPE a - HIGH RISER BUILDING INTO A CENTRAL SHAFT





## TYPE b - HIGH RISER EXTERNAL INSTALLATION AT THE FAÇADE







# INTERNAL GEN SETS INSIDE THE BUILDING

# **Jeremias**® CHIMNEY SYSTEMS

## TYPE a - SUPPORTED/ CANTILEVERED BY THE BUILDING

DC FRANKFURT Germany













# Jeremias CHIMNEY SYSTEMS

#### TYPE c - INTERNAL MULTISTOREY INSTALLATION









#### PRE-FABRICATED MODULAR

## HIGH PRESSURE HIGH TEMPERATURE SOLUTIONS

#### TIGHTNESS INSIDE THE INNER PIPE

NO SILICONE NO SEALANTS

#### **CERTIFIED**

T-600 -> high temperatures (tested up to 1000°C)
H1 -> high pressures 5.000 pa

## QUALITY TESTED IN MORE THAN 100 DC INSTALLATIONS WORLDWIDE

#### DW-KL









band 2.0.



www.jeremias-group.com

1887





- Family own company
- 1.400 staff members
- 9 production sites
- 11.500 ton stainless steel / steel consumption p.a.
- 150 CE certified Modular chimney systems
- Sector specific ow