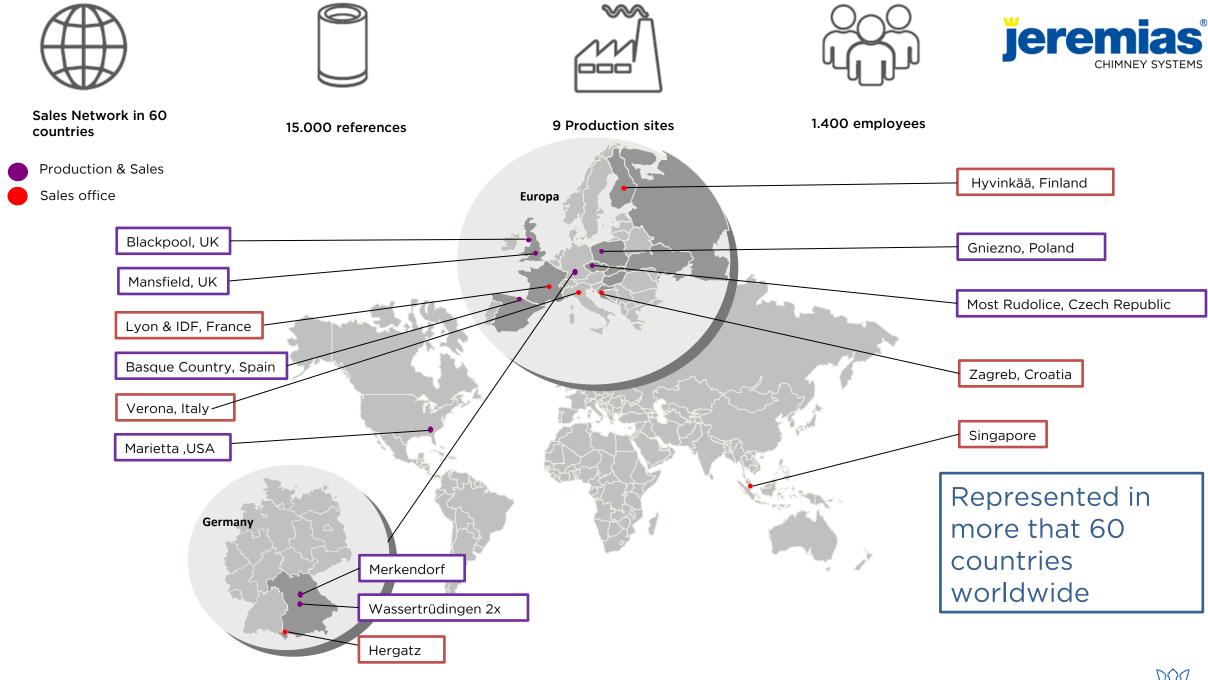

#### DW-KL

band 2.0.

www.jeremias-group.com

1887

- Family own company
- 1.400 staff members
- 9 production sites
- 11.500 ton stainless steel / steel consumption p.a.
- 150 CE certified Modular chimney systems
- Sector specific own software development
  - EasyCalc sizing software
  - Easy Order -Quote & Order software
  - VentBOM Design & Quote Software
  - o Autodesk REVIT BIM add-in
  - o B2B web shop solution
- Domestic Commercial Industrial