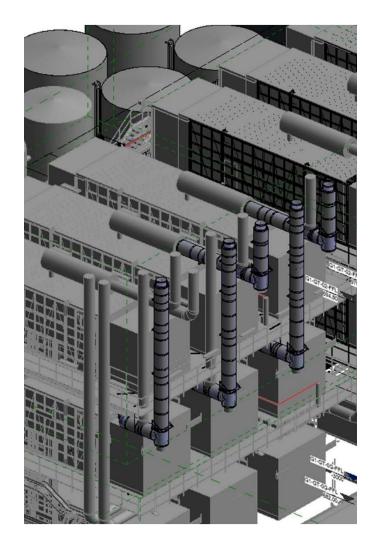

Center
- Type c Vertical exhaust directly on the container
- Type d Freestanding Structures / Stacks
- Type e Inside the ventilation shaft

#### Containerised Multi-storey design

- Type a High riser building into a central shaft
- Type b High riser external installation at the façade

#### Internal, Gen sets inside the building

- Type a Supported/ cantilevered by the building
- Type b With mast / rail / pole for support and brackets
- Type c Internal multistorey installation





## **EXTERNAL CONTAINERISED GEN SETS**

# jeremias® CHIMNEY SYSTEMS

## TYPE a - AGAINST THE FAÇADE OF THE BUILDING / MAST / STACK

DC xxx Spain







## TYPE a - AGAINST THE FAÇADE OF THE BUILDING / MAST / STACK

DC BERLIN, Germany



#### TYPE b - MULTISTOREY EXTERNAL ENERGY CENTER



DC MADRID - Spain







# Jeremias® CHIMNEY SYSTEMS

#### TYPE c - VERTICAL EXHAUST DIRECTLY ON THE CONTAINER

DC OREGON - USA





# Jeremias CHIMNEY SYSTEMS

### TYPE d - FRESTANDING STRUCTURES / STACKS

DC AMSTERDAM, Netherlands



# jeremias® CHIMNEY SYSTEMS

### TYPE d - FRESTANDING STRUCTURES / STACKS

DC BERLIN, Germany





# jeremias CHIMNEY SYSTEMS

## TYPE d - FRESTANDING STRUCTURES / STACKS

DC FRANKFURT, Germany





# jeremias CHIMNEY SYSTEMS

#### TYPE e - INSIDE THE VENTILATION SHAFT

DC LONDON, UK







## **CONTAINERISED MULTI-STOREY DESIGN**

# jeremias® CHIMNEY SYSTEMS

#### TYPE a - HIGH RISER BUILDING INTO A CENTRAL SHAFT







#### TYPE a - HIGH RISER BUILDING INTO A CENTRAL SHAFT





## TYPE b - HIGH RISER EXTERNAL INSTALLATION AT THE FAÇADE







# INTERNAL GEN SETS INSIDE THE BUILD