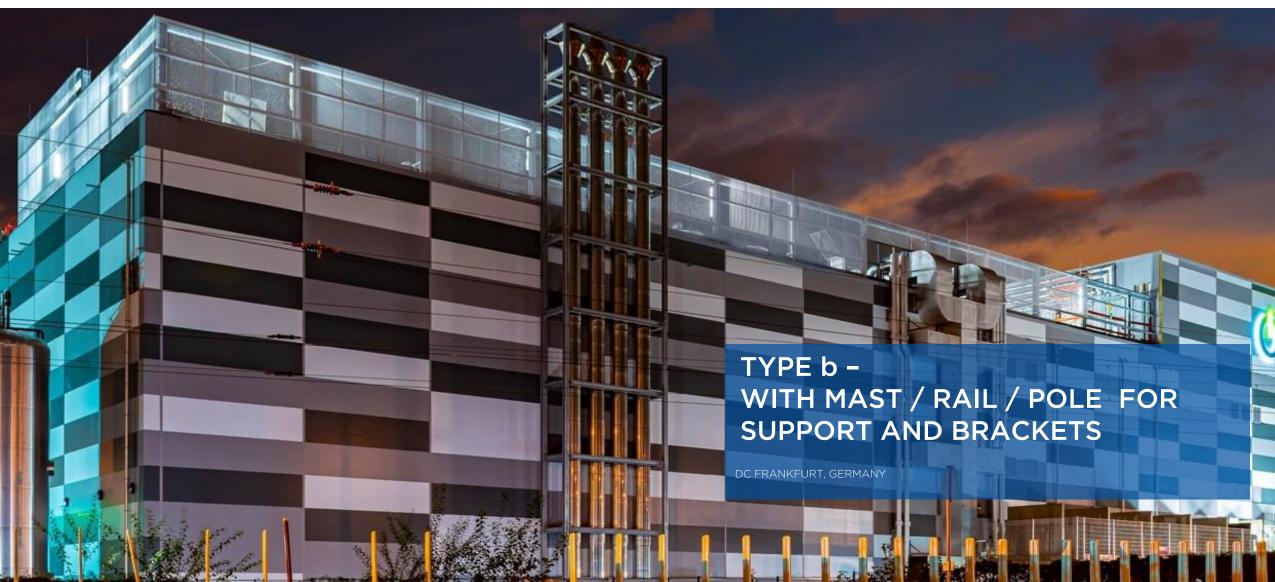

#### Internal, Gen sets inside the building

- Type a Supported/ cantilevered by the building
- Type b With mast / rail / pole for support and brackets
- Type c Internal multistorey installation