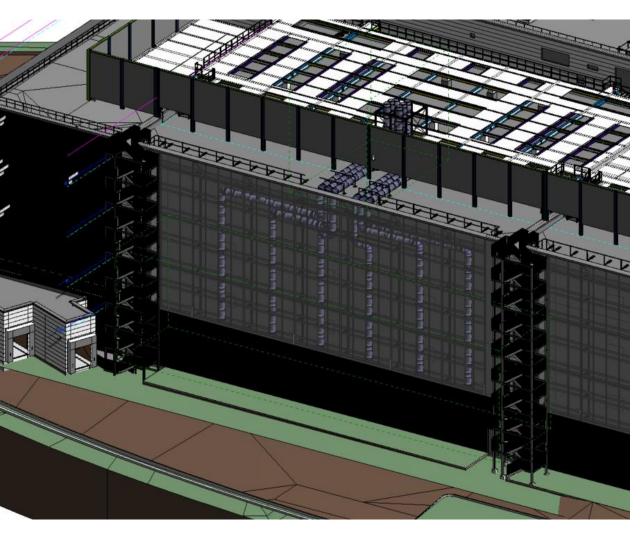

eremias CHIMNEY SYSTEMS

### TYPE d - FRESTANDING STRUCTURES / STACKS

DC AMSTERDAM, Netherlands



# jeremias® CHIMNEY SYSTEMS

### TYPE d - FRESTANDING STRUCTURES / STACKS

DC BERLIN, Germany





# jeremias CHIMNEY SYSTEMS

## TYPE d - FRESTANDING STRUCTURES / STACKS

DC FRANKFURT, Germany





# jeremias CHIMNEY SYSTEMS

#### TYPE e - INSIDE THE VENTILATION SHAFT

DC LONDON, UK







## **CONTAINERISED MULTI-STOREY DESIGN**

# jeremias® CHIMNEY SYSTEMS

#### TYPE a - HIGH RISER BUILDING INTO A CENTRAL SHAFT







#### TYPE a - HIGH RISER BUILDING INTO A CENTRAL SHAFT





## TYPE b - HIGH RISER EXTERNAL INSTALLATION AT THE FAÇADE







# INTERNAL GEN SETS INSIDE THE BUILDING

# **Jeremias**® CHIMNEY SYSTEMS

## TYPE a - SUPPORTED/ CANTILEVERED BY THE BUILDING

DC FRANKFURT Germany













# Jeremias CHIMNEY SYSTEMS

#### TYPE c - INTERNAL MULTISTOREY INSTALLATION









#### PRE-FABRICATED MODULAR

## HIGH PRESSURE HIGH TEMPERATURE SOLUTIONS

#### TIGHTNESS INSIDE THE INNER PIPE

NO SILICONE NO SEALANTS

#### **CERTIFIED**

T-600 -> high temperatures (tested up to 1000°C)
H1 -> high pressures 5.000 pa

## QUALITY TESTED IN MORE THAN 100 DC INSTALLATIONS WORLDWIDE

#### DW-KL









band 2.0.



www.jeremias-group.com

1887





- Family own company
- 1.400 staff members
- 9 production sites
- 11.500 ton stainless steel / steel consumption p.a.
- 150 CE certified Modular chimney systems
- Sector specific own software development
  - EasyCalc sizing software
  - Easy Order -Quote & Order software
  - VentBOM Design & Quote Software
  - o Autodesk REVIT BIM add