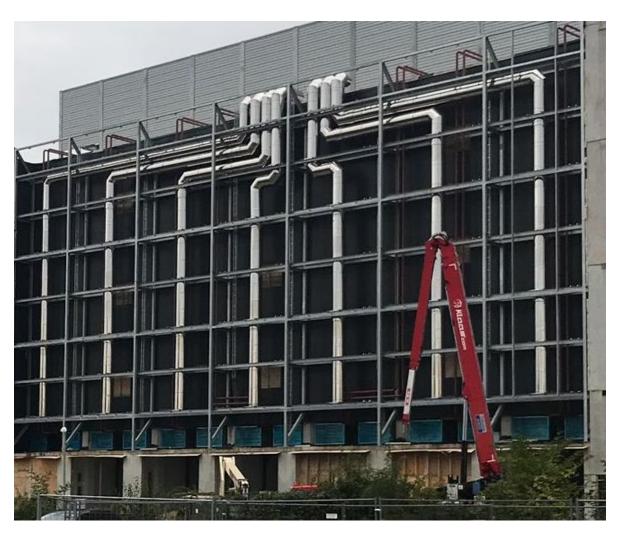

#### Internal, Gen sets inside the building

- Type a Supported/ cantilevered by the building
- Type b With mast / rail / pole for support and brackets
- Type c Internal multistorey installation

## TYPE a - SUPPORTED/ CANTILEVERED BY THE BUILDING

DC FRANKFURT Germany