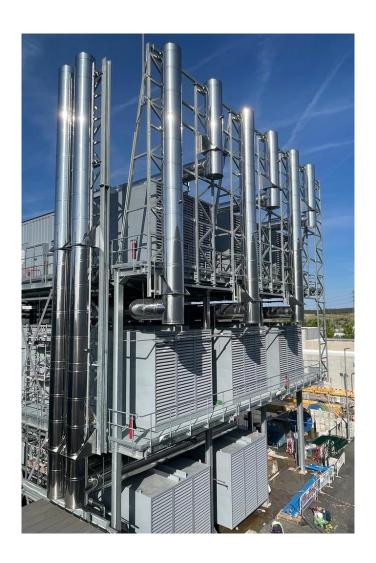

gy Center
- Type c Vertical exhaust directly on the container
- Type d Freestanding Structures / Stacks
- Type e Inside the ventilation shaft

#### Containerised Multi-storey design

- Type a High riser building into a central shaft
- Type b High riser external installation at the façade

#### Internal, Gen sets inside the building

- Type a Supported/ cantilevered by the building
- Type b With mast / rail / pole for support and brackets
- Type c Internal multistorey installation





## **EXTERNAL CONTAINERISED GEN SETS**

# jeremias® CHIMNEY SYSTEMS

## TYPE a - AGAINST THE FAÇADE OF THE BUILDING / MAST / STACK

DC xxx Spain







## TYPE a - AGAINST THE FAÇADE OF THE BUILDING / MAST / STACK

DC BERLIN, Germany



#### TYPE b - MULTISTOREY EXTERNAL ENERGY CENTER



DC MADRID - Spain







# Jeremias® CHIMNEY SYSTEMS

#### TYPE c - VERTICAL EXHAUST DIRECTLY ON THE CONTAINER

DC OREGON - USA





# Jeremias CHIMNEY SYSTEMS

### TYPE d - FRESTANDING STRUCTURES / STACKS

DC AMSTERDAM, Netherlands



# jeremias® CHIMNEY SYSTEMS

### TYPE d - FRESTANDING STRUCTURES / STACKS

DC BERLIN, Germany





# jeremias CHIMNEY SYSTEMS

## TYPE d - FRESTANDING STRUCTURES / STACKS

DC FRANKFURT, Germany





# jeremias CHIMNEY SYSTEMS

#### TYPE e - INSIDE THE VENTILATION SHAFT

DC LONDON, UK







## **CONTAINERISED MULTI-STOREY DESIGN**

# jeremias® CHIMNEY SYSTEMS

#### TYPE a - HIGH RISER BUILDING INTO A CENTRAL SHAFT







#### TYPE a - HIGH RISER BUILDING INTO A CENTRAL SHAFT





## TYPE b - HIGH RISER EXTERNAL INSTALLATION AT THE FAÇADE







# INTERNAL GEN SETS INSIDE THE BUI