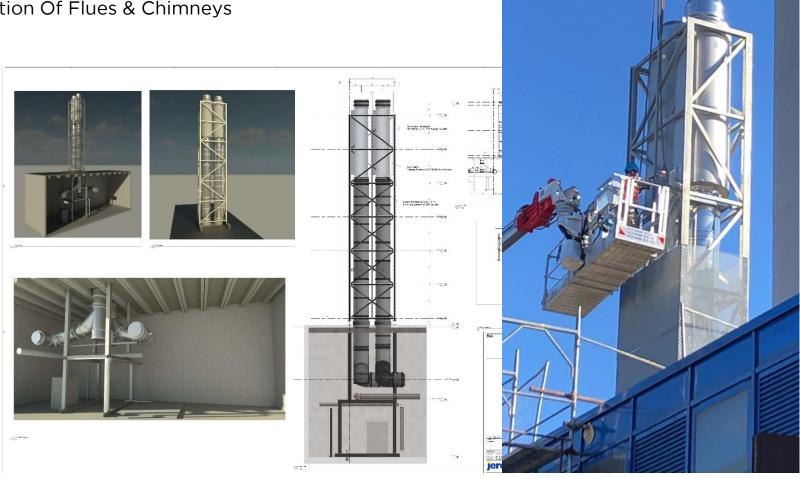

#### EVERYTHING UNDER THE SAME ROOF - FROM DESIGN TO INSTALLATION

- Design, Fabrication, Supply And Installation Of Flues & Chimneys
- Condensing Commercial Boilers Flues
- Generator Exhausts
- Biomass Heating Centres
- CHP Exhaust
- Fan Dilution Systems
- Freestanding Masts
- Windshields
- Industrial Chimney Stacks
- Silencers
- Structure Design, Supply & Installation.
- Maintenance And Testing