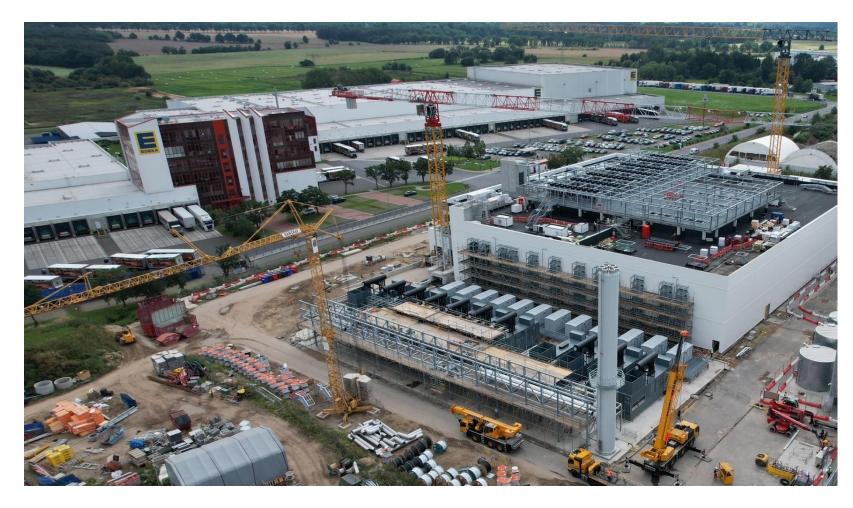

ets inside the building

- Type a Supported/ cantilevered by the building
- Type b With mast / rail / pole for support and brackets
- Type c Internal multistorey installation





## **EXTERNAL CONTAINERISED GEN SETS**

# jeremias® CHIMNEY SYSTEMS

## TYPE a - AGAINST THE FAÇADE OF THE BUILDING / MAST / STACK

DC xxx Spain







## TYPE a - AGAINST THE FAÇADE OF THE BUILDING / MAST / STACK

DC BERLIN, Germany



#### TYPE b - MULTISTOREY EXTERNAL ENERGY CENTER



DC MADRID - Spain







# Jeremias® CHIMNEY SYSTEMS

#### TYPE c - VERTICAL EXHAUST DIRECTLY ON THE CONTAINER

DC OREGON - USA





# Jeremias CHIMNEY SYSTEMS

### TYPE d - FRESTANDING STRUCTURES / STACKS

DC AMSTERDAM, Netherlands



# jeremias® CHIMNEY SYSTEMS

### TYPE d - FRESTANDING STRUCTURES / STACKS

DC BERLIN, Germany





# jeremias CHIMNEY SYSTEMS

## TYPE d - FRESTANDING STRUCTURES / STACKS

DC FRANKFURT, Germany





# jeremias CHIMNEY SYSTEMS

#### TYPE e - INSIDE THE VENTILATION SHAFT

DC LONDON, UK







## **CONTAINERISED MULTI-STOREY DESIGN**

# jeremias® CHIMNEY SYSTEMS

#### TYPE a - HIGH RISER BUILDING INTO A CENTRAL SHAFT







#### TYPE a - HIGH RISER BUILDING INTO A CENTRAL SHAFT





## TYPE b - HIGH RISER EXTERNAL INSTALLATION AT THE FAÇADE







# INTERNAL GEN SETS INSIDE THE BUILDING

# **Jeremias**® CHIMNEY SYSTEMS

## TYPE a - SUPPORTED/ CANTILEVERED BY THE BUILDING

DC FRANKFURT Germany













# Jeremias CHIMNEY SYSTEMS

#### TYPE c - INTERNAL MULTISTOREY INSTALLATION









#### PRE-FABRICATED MODULAR

## HIGH PRESSURE HIGH TEMPERATURE SOLUTIONS

#### TIGHTNESS INSIDE TH