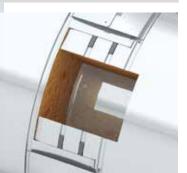

#### FACTORY MADE MODULAR STAINLESS-STEEL EXHAUST SYSTEMS

Pre-fabricated exhaust systems are easy to handle and available with a wide range of fittings such as elbows, terminals and tees, all of which simply push together. They are easily assembled and supported with purpose designed support brackets. These systems, which can be used internally and externally, are certified to EN 1856-1 and -2.

Stainless steel systems tend to be used in existing buildings that do not have a chimney and extensions, because they do not require a dedicated foundation and can be easily retrofitted.

- · High quality corrosion resistant stainless-steel system components.
- Robust and secure push-fit joint design construction.
- Easy to install by local semi-skilled labour with no need for welding on site.
- Speed of installation; 1/3 of the standard piping installations.
- No need for silicone gaskets or sealants for a pressure up to 15.000 Pa.
- Suitable for continuous exhaust gas temperatures up to 600 °C.
- Pressure tightness GUARANTEED by metallic joint in the inner tube of the system.
- High density rigid insulation with 120kg/m³ density.
- Fully approved with 4-hour fire rating to BS 476/20.
- CE certified by TÜV SÜD in Munich.
- 25 Years corrosion guarantee.