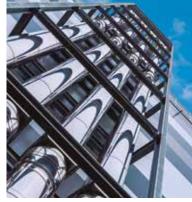

#### FACTORY MADE MODULAR STAINLESS-STEEL EXHAUST SYSTEMS

Pre-fabricated exhaust systems are easy to handle and available with a wide range of fittings such as elbows, terminals and tees, all of which simply push together. They are easily assembled and supported with purpose designed support brackets. These systems, which can be used internally and externally, are certified to EN 1856-1 and -2.

Stainless steel systems tend to be used in existing buildings that do not have a chimney and extensions, because they do not require a dedicated foundation and can be easily retrofitted.

- · High quality corrosion resistant stainless-steel system components.
- Robust and secure push-fit joint design construction.
- Easy to install by local semi-skilled labour with no need for welding on site.
- Speed of installation; 1/3 of the standard piping installations.
- No need for silicone gaskets or sealants for a pressure up to 15.000 Pa.
- Suitable for continuous exhaust gas temperatures up to 600 °C.
- Pressure tightness GUARANTEED by metallic joint in the inner tube of the system.
- High density rigid insulation with 120kg/m³ density.
- Fully approved with 4-hour fire rating to BS 476/20.
- CE certified by TÜV SÜD in Munich.
- 25 Years corrosion guarantee.