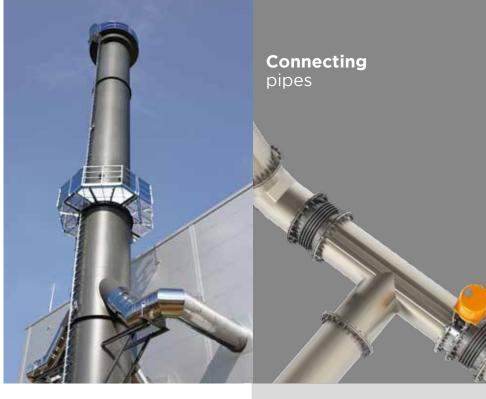

#### MODULAR CONNECTING PIPE

**DW-POWER** 

Male-Female push fit connection with external gaskets, secured by locking band 2.0

Conical Male-Female push fit connection secured by locking band 2.0.

**DW-FS** 

Flange connection secured by internal V-band and locking band 2.0 in the external.

Jeremias offers different connecting pipes, welded or flanged on-site or pre-fabricated modular systems to connect the equipment outlet to the Industrial chimney. Due to specific requirements of the industrial process, the connecting pipe may contain numerous changes of direction, points for sampling, cleanout openings, drains, compensators, valves etc. After a site survey or reciept of customers model drawings Jeremias Industrial Division designs the ideal solution for each specific project including all necessary accessories.

The whole process; calculation, design, manufacturing and assembly are controlled by a single company, avoiding potential coordination errors.