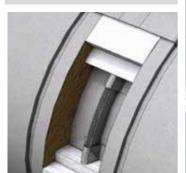

#### MODULAR CONNECTING PIPE

**DW-POWER** 

Male-Female push fit connection with external gaskets, secured by locking band 2.0

Conical Male-Female push fit connection secured by locking band 2.0.

**DW-FS** 

Flange connection secured by internal V-band and locking band 2.0 in the external.

Jeremias offers different connecting pipes, welded or flanged on-site or pre-fabricated modular systems to connect the equipment outlet to the Industrial chimney. Due to specific requirements of the industrial process, the connecting pipe may contain numerous changes of direction, points for sampling, cleanout openings, drains, compensators, valves etc. After a site survey or reciept of customers model drawings Jeremias Industrial Division designs the ideal solution for each specific project including all necessary accessories.