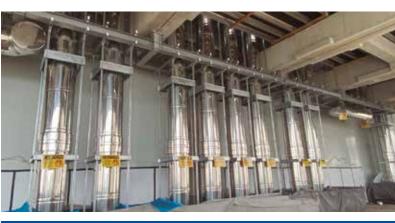

#### FACTORY MADE MODULAR STAINLESS-STEEL EXHAUST SYSTEMS

Pre-fabricated exhaust systems are easy to handle and available with a wide range of fittings such as elbows, terminals and tees, all of which simply push together. They are easily assembled and supported with purpose designed support brackets. These systems, which can be used internally and externally, are certified to EN 1856-1 and -2.

Stainless steel systems tend to be used in existing buildings that do not have a chimney and extensions, because they do not require a dedicated foundation and can be easily retrofitted.

- · High quality corrosion resistant stainless-steel system components.
- Robust and secure push-fit joint design construction.
- Easy to install by local semi-skilled labour with no need for welding on site.
- Speed of installation; 1/3 of the standard piping installations.
- No need for silicone gaskets or sealants for a pressure up to 15.000 Pa.
- Suitable for continuous exhaust gas temperatures up to 600 °C.
- Pressure tightness GUARANTEED by metallic joint in the inner tube of the system.
- High density rigid insulation with 120kg/m³ density.
- Fully approved with 4-hour fire rating to BS 476/20.
- CE certified by TÜV SÜD in Munich.
- 25 Years corrosion guarantee.