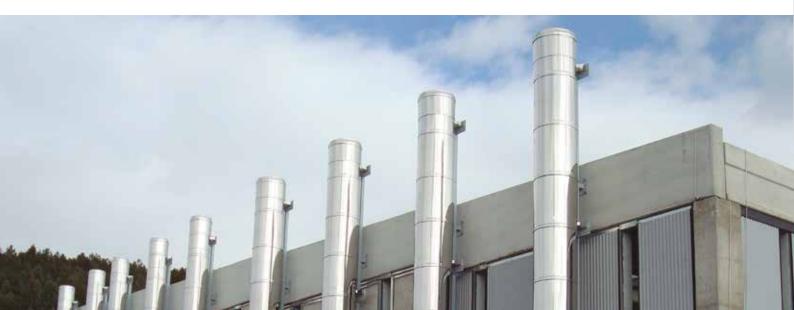

#### FACTORY MADE MODULAR STAINLESS-STEEL EXHAUST SYSTEMS

Pre-fabricated exhaust systems are easy to handle and available with a wide range of fittings such as elbows, terminals and tees, all of which simply push together. They are easily assembled and supported with purpose designed support brackets. These systems, which can be used internally and externally, are certified to EN 1856-1 and -2.

Stainless steel systems tend to be used in existing buildings that do not have a chimney and extensions, because they do not require a dedicated foundation and can be easily retrofitted.

- · High quality corrosion resistant stainless-steel system components.
- Robust and secure push-fit joint design construction.
- Easy to install by local semi-skilled labour with no need for welding on site.
- Speed of installation; 1/3 of the standard piping installations.
- No need for silicone gaskets or sealants for a pressure up to 15.000 Pa.
- Suitable for continuous exhaust gas temperatures up to 600 °C.
- Pressure tightness GUARANTEED by metallic joint in the inner tube of the system.
- High density rigid insulation with 120kg/m³ density.
- Fully approved with 4-hour fire rating to BS 476/20.
- CE certified by TÜV SÜD in Munich.
- 25 Years corrosion guarantee.