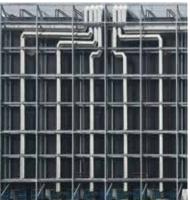

#### FACTORY MADE MODULAR STAINLESS-STEEL EXHAUST SYSTEMS

Pre-fabricated exhaust systems are easy to handle and available with a wide range of fittings such as elbows, terminals and tees, all of which simply push together. They are easily assembled and supported with purpose designed support brackets. These systems, which can be used internally and externally, are certified to EN 1856-1 and -2.

Stainless steel systems tend to be used in existing buildings that do not have a chimney and extensions, because they do not require a dedicated foundation and can be easily retrofitted.

- · High quality corrosion resistant stainless-steel system components.
- Robust and secure push-fit joint design construction.
- Easy to install by local semi-skilled labour with no need for welding on site.
- Speed of installation; 1/3 of the standard piping installations.
- No need for silicone gaskets or sealants for a pressure up to 15.000 Pa.
- Suitable for continuous exhaust gas temperatures up to 600 °C.
- Pressure tightness GUARANTEED by metallic joint in the inner tube of the system.
- High density rigid insulation with 120kg/m³ density.
- Fully approved with 4-hour fire rating to BS 476/20.
- CE certified by TÜV SÜD in Munich.
- 25 Years corrosion guarantee.