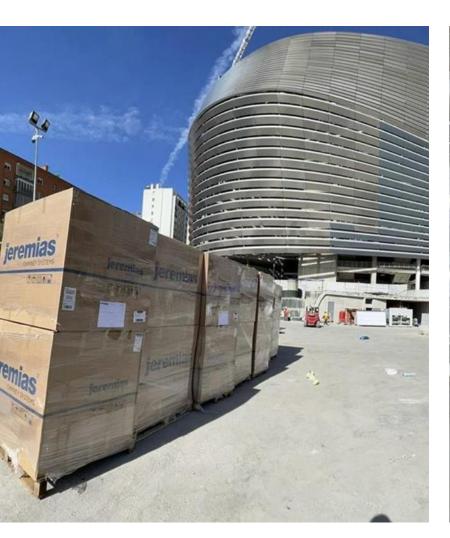

### FIRE RATED SYSTEMS EI 30 - EI 60 - EI 120 - EI 180

SANTIAGO BERNABÉU STADIUM - MADRID, SPAIN