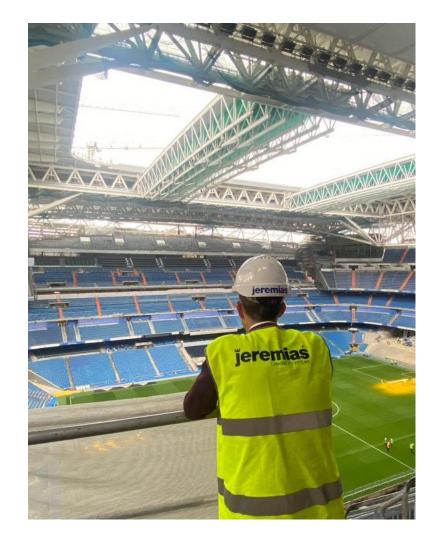

### FIRE RATED SYSTEMS EI 30 - EI 60 - EI 120 - EI 180

SANTIAGO BERNABÉU STADIUM - MADRID, SPAIN