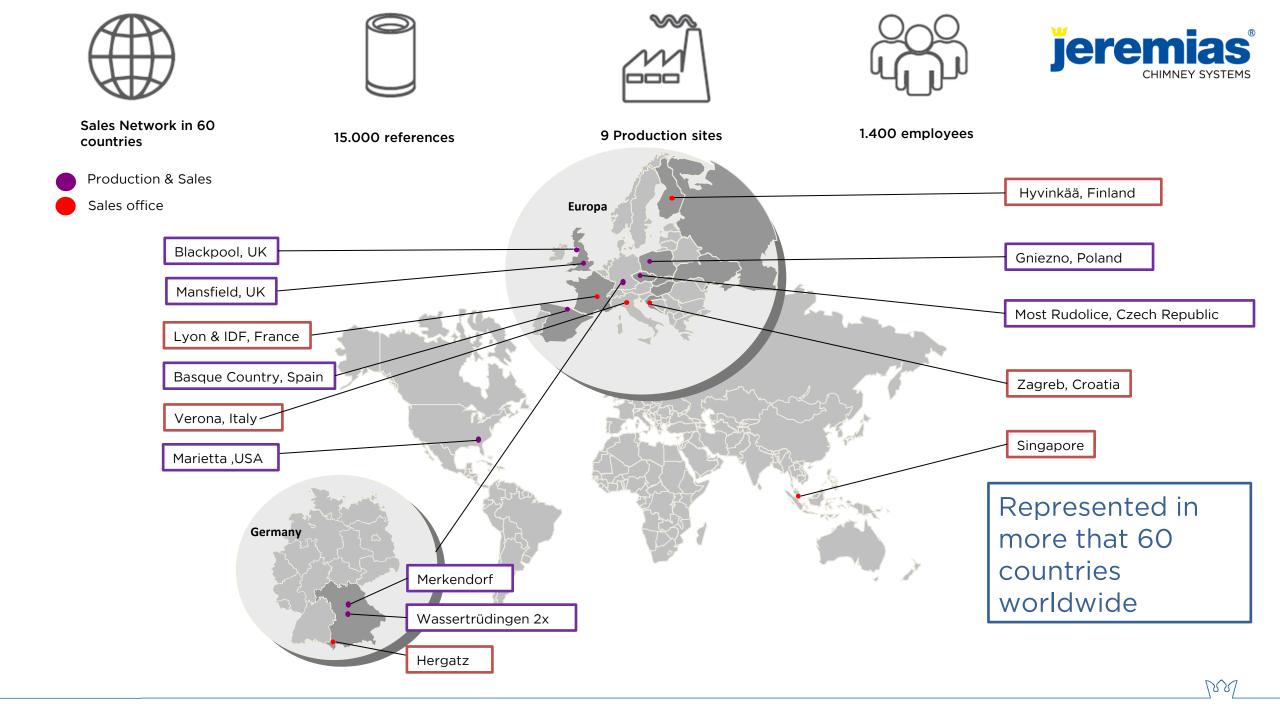

#### **JEREMIAS GROUP 2024**

Logistic Centre, Germany

Production and offices, Spain

Logistic centre, Spain

Industrial stack production, Germany

Production site, USA

**Production site Poland** 

- Family own company
- 1.400 staff members
- 9 production sites
- 11.500 ton stainless steel / steel consumption p.a.
- 150 CE certified Modular chimney systems
- Sector specific own software development
  - EasyCalc sizing software
  - Easy Order -Quote & Order software
  - VentBOM Design & Quote Software
  - o Autodesk REVIT BIM add-in
  - o B2B web shop solution
- Domestic Commercial Industrial